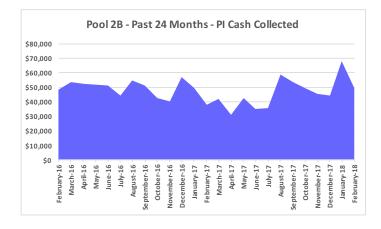

#### Pool 2B - Charge Off highlights include:

- 8.91% Performing/Re-Performing, 91.09% Non-Performing;
- Estimated 87.32% secured and 12.68% unsecured.
- \$1,139,366 of cash collected in the last 24 months

# 24 Month Cash Flow by Pool