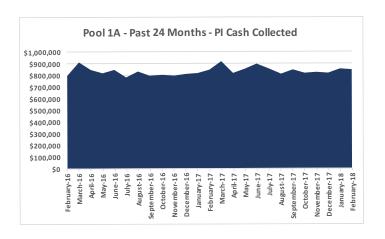

#### Pool 1B - Charge Off highlights include:

- 13.24% Performing/Re-Performing, 86.76% Non-Performing;
- Estimated 82.13% secured and 17.87% unsecured.
- \$822,679 of cash collected in the last 24 months

# 24 Month Cash Flow by Pool