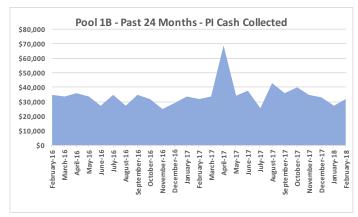

#### Pool 1B - Charge Off highlights include:

- 13.24% Performing/Re-Performing, 86.76% Non-Performing;
- Estimated 82.13% secured and 17.87% unsecured.
- \$822,679 of cash collected in the last 24 months

# 24 Month Cash Flow by Pool