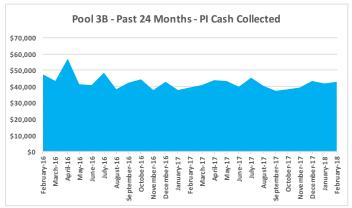

#### Pool 3B - Charge Off highlights include:

- 9.02% Performing/Re-Performing, 90.98% Non-Performing;
- Estimated 83.74% secured and 16.26% unsecured.
- \$1,011,156 of cash collected in the last 24 months

# 24 Month Cash Flow by Pool