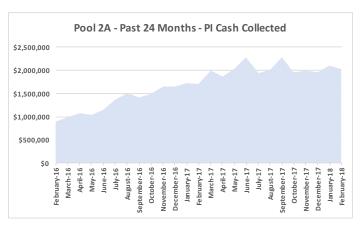

#### Pool 2B - Charge Off highlights include:

- 8.91% Performing/Re-Performing, 91.09% Non-Performing;
- Estimated 87.32% secured and 12.68% unsecured.
- \$1,139,366 of cash collected in the last 24 months

# 24 Month Cash Flow by Pool